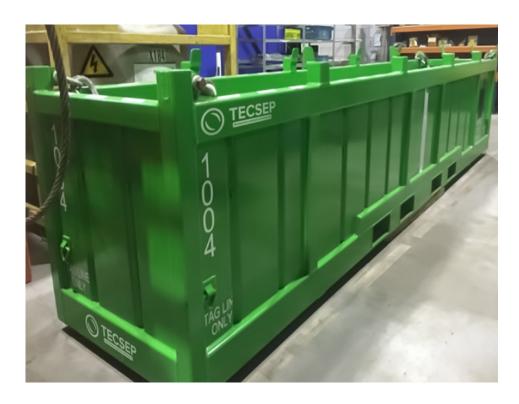

# CARGO BASKET WITH HOSES

TECSEP's 6.75 x 1.20 x 1.35 m Hose Basket comes with 4-part certified slings and weights 2050 kg. The hose basket is designed for safe transportation of hoses or cargo offshore. The basket has space for up to 40 pieces of 4-inch hoses each 20ft with unions/camlock couplings. The corners of the basket are protected with solid stainless-steel plates to prevent corrosion/damage caused by the heavy coupling on each side of the hose.

### **TECHNICAL SPECIFICATIONS**

| HOSE BASKET              | Measuring Unit                       | Duplex Cartridge Unit |
|--------------------------|--------------------------------------|-----------------------|
| Dimensions ( L x W x H ) | ( m )                                | 6,75 x 1,20 x 1,35    |
| Empty weight             | ( kg )                               | 2050                  |
| Approved                 | and Certified by DNV to DNV 2.7-1/BS | EN12079               |